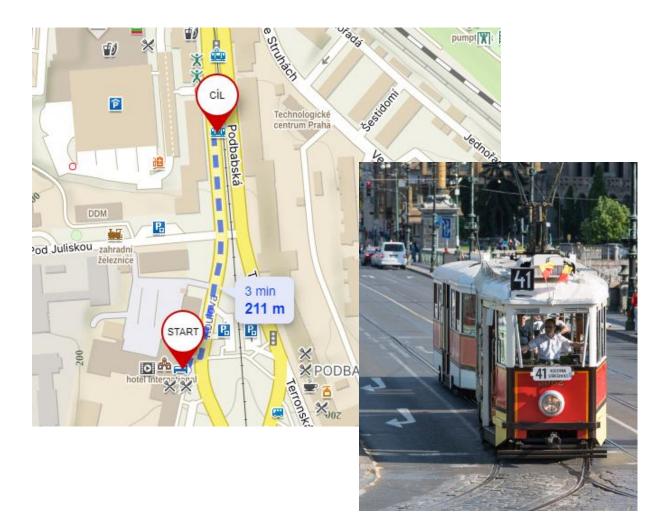

## The official transport to the dinner

is organized by the historical tram of the capital city of Prague.

Departure is scheduled from the **tram station "Nádraží Podbaba"** close to the Grand International Hotel (see the map) where we have to be **at 18:30** (tram will be there few minutes later, but it can't wait for latecomers). We will go through the historic centre of Prague to the **National Theatre** and then we will take a short walk to the restaurant.