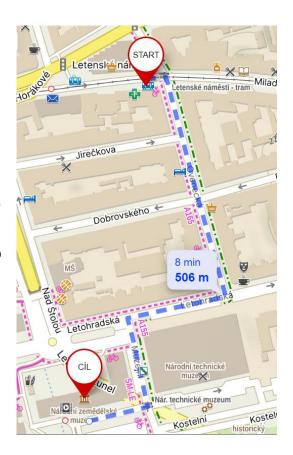

## How will you get there

From metro station HRADČANSKÁ (line A) take a tram No 1, 8, 25 or 30 to station
Letenské náměstí (2<sup>nd</sup> stop), than go for 8 minutes to the museum

or

From metro station VLTAVSKÁ (line C) take a tram No 1, 12, or 25 to station Letenské náměstí (3<sup>rd</sup> stop), than go for 8 minutes to the museum

or

From the **Grand Hotel International** take a tram no **8** to station **Letenské náměstí** (6<sup>th</sup> stop), than go for 8 minutes to the museum