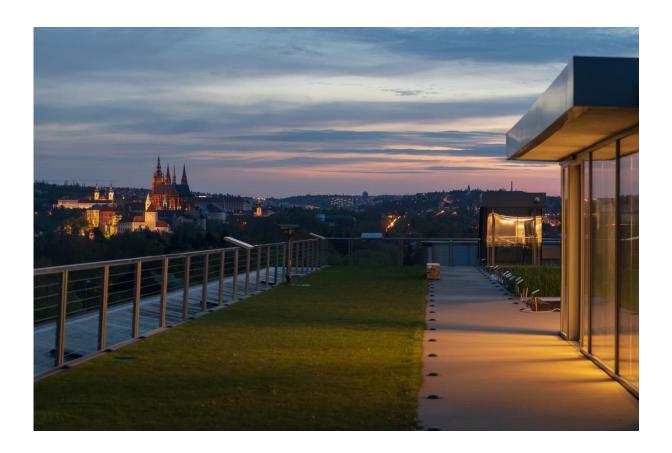

## What you have to know

- a registration to conference is possible during the welcome drink;
- there is a roof terrace with beautiful view to Prague which will be opened for us;
- unfortunately it is prohibited to bring glasses to the terrace, so you have to distinguish (and alternate): drinks inside, view outside;
- we hope for a nice weather and look forward to meet you!