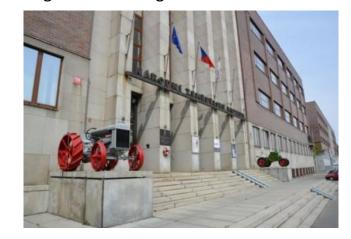

## Where it is:

Welcomedrink is organized in the building of National Agriculture Museum

Prague, 3<sup>rd</sup> floor

Adress:

Kostelní 44, 170 00 Prague 7

Coordinates:

50.0972281N, 14.4249186E

Google maps: